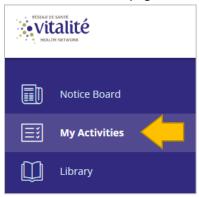

## How to launch your training modules

1. From the iTacit homepage, click on the « My Activities » section.

2. The mandatory training modules assigned to you will display on screen. To group them by programs (e.g., your orientation program), check the « *Organize by Programs* » option in the filter bar.