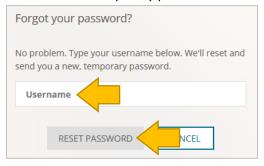

2. Click on the « Forgot your password? » link to generate your temporary password.

3. Enter your username (which you have received from your coordinator) and click on « *Reset Password* ». A temporary password will be sent to your email address.