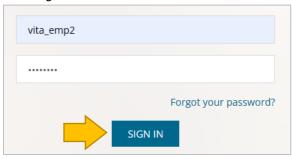

4. After verifying your email address, enter your username and temporary password. Then, click on the « *Sign In* » button.

5. Enter your new password (in both the 2<sup>nd</sup> and 3<sup>rd</sup> field) to replace the temporary one. Then, click on the « *Change password* » button.

6. Now that you have configured your own password, enter your username and new password. Then, click on the « Sign In » button. This will bring you to the iTacit homepage.