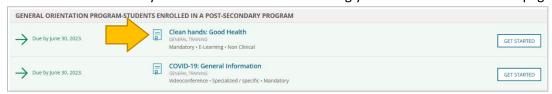

## How to launch your training modules

1. From the iTacit homepage, click on the « My Activities » section.

2. The mandatory training modules assigned to you will display on screen. To group them by programs (e.g., your orientation program), check the « *Organize by Programs* » option in the filter bar.

3. Click on the course that you want to launch. This will bring you to the course's detailed page.

4. Click on the « Start Now » button to launch your online training module.