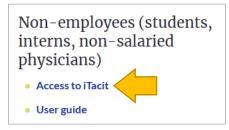

- 1. Open the iTacit login page in one of the following two ways:
  - a. By using this link: <a href="https://santenbhealth.itacit.com/login?LANGUAGE=en">https://santenbhealth.itacit.com/login?LANGUAGE=en</a>.
  - b. By going through the Vitalité Health Network website:
    - i. Use this link: <a href="https://www.vitalitenb.ca/en/">https://www.vitalitenb.ca/en/</a>.
    - ii. Click on the « *Employees* » section in the blue bar at the top of the screen.
    - iii. Click on the « Access to iTacit » link in the « Non-employees » subsection.