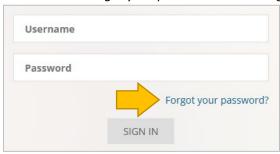

2. Click on the « Forgot your password? » link to generate your temporary password.

3. Enter your username (which you have received from your coordinator) and click on « *Reset Password* ». A temporary password will be sent to your email address.