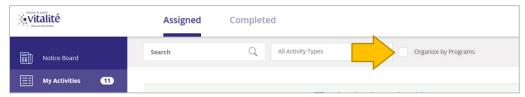

## How to launch your training modules

1. From the iTacit homepage, click on the « My Activities » section.

2. The mandatory training modules assigned to you will display on screen. To group them by programs (e.g., your orientation program), check the « *Organize by Programs* » option in the filter bar.