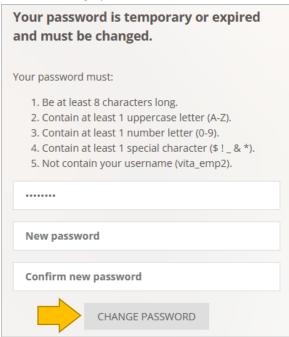

4. After verifying your email address, enter your username and temporary password. Then, click on the « *Sign In* » button.

5. Enter your new password (in both the 2<sup>nd</sup> and 3<sup>rd</sup> field) to replace the temporary one. Then, click on the « *Change password* » button.