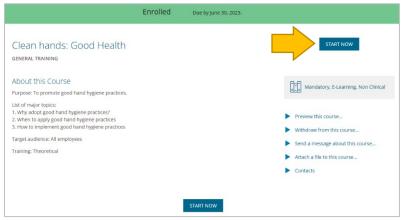

3. Click on the course that you want to launch. This will bring you to the course's detailed page.

4. Click on the « Start Now » button to launch your online training module.