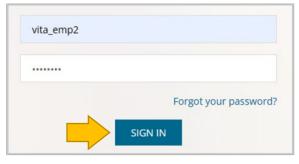

6. Now that you have configured your own password, enter your username and new password. Then, click on the « Sign In » button. This will bring you to the iTacit homepage.